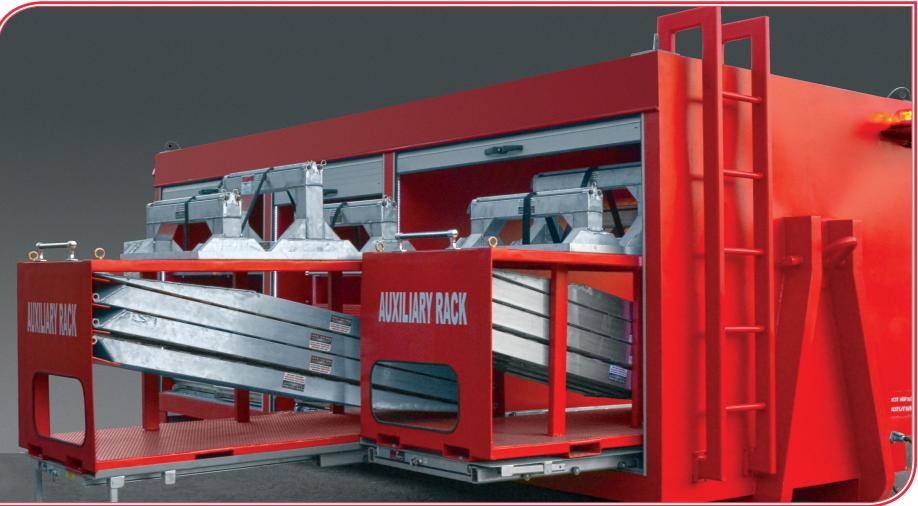

#### **ROLL-OFF SYSTEM**

- Steel Sub-Frame Front to Rear
- Steel Rollers: 4 Front and Rear
- Front Hook Assembly

#### **CONTAINER OUTSIDE DIMENSIONS**

- 2497 mm Wide x 6610 mm Long x 2244 mm High
- 6 Roll-up Door Shutters
- Locking Door Latches
- Compartment Lighting System: 12 LED Lights

#### COMPARTMENT DIMENSIONS

#### FRONT TRANSVERSE

- 1400 mm Wide
- 2244 mm High
- 2497 mm Deep

#### **CENTER TRANSVERSE**

- 2500 mm Wide
- 2244 mm High
- 2497 mm Deep

#### **REAR TRANSVERSE**

- 1200 mm Wide
- 2244 mm High
- 2497 mm Deep

## **OPTIONAL EQUIPMENT CUSTOM EQUIPMENT MOUNTING SYSTEMS**

- 450 kg Roll-out Trays
- 900 kg Roll-out Trays
- 450 kg Roll-out Tool Boards
- Plastic Storage Containers with Covers
- Adjustable Shelving Tracks
- Aluminum Reinforced Shelves
- Rolling Storage Carts