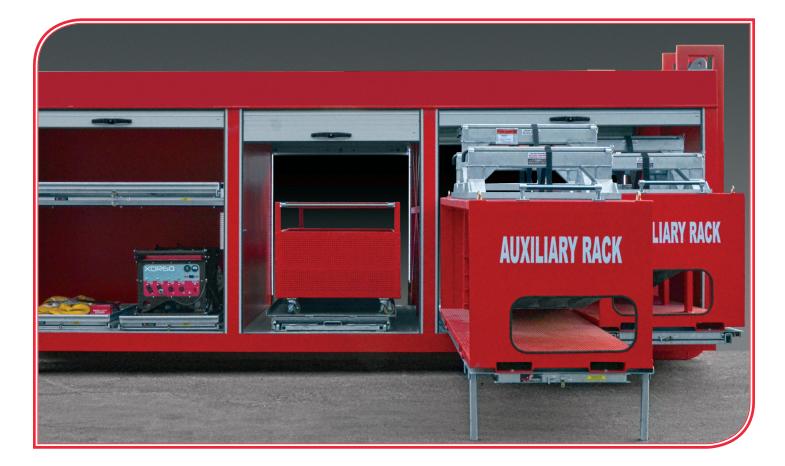

## **OPTIONAL EQUIPMENT CUSTOM EQUIPMENT MOUNTING SYSTEMS**

- 450 kg Roll-out Trays
- 900 kg Roll-out Trays
- 450 kg Roll-out Tool Boards
- Plastic Storage Containers with Covers
- Adjustable Shelving Tracks
- Aluminum Reinforced Shelves
- Rolling Storage Carts

### **GENERATORS AND FLOODLIGHTS**

- Diesel Generators: 12 kW to 100 kW
- Fuel Tank for Continuous Operations
- Circuit Breaker Box
- Electric Cable Reels, Power Rewind, Rollers

- Ramps and Winch Loading Systems
- Roof Access Ladder
- SCBA Cylinder Storage Modules, Stretcher Mountings, Air Bag Storage, Hydraulic Rescue Tool Storage, Side Awnings, Air Conditioning Systems
- Attached Tent Systems, Medical Support Systems, Shoring Equipment, High and Low Angle Rescue, Water Rescue, Hazardous Material Containment Equipment and Booms

- Electrical Junction Boxes
- Quartz Floodlights: Fixed Telescopic or Removable Tripods 500, 750, 1000, or 1500 Watt Ratings
- Vertical or Horizontal Floodlight Towers