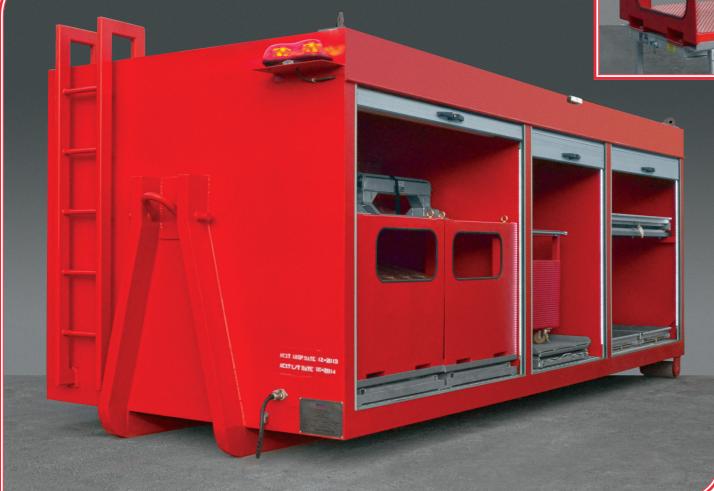

#### **GENERAL CONTAINER** CONSTRUCTION

All Welded Steel Fabrication

#### **CONTAINER OUTSIDE DIMENSIONS**

- 2497 mm Wide x 6610 mm Long x 2244 mm High
- 6 Roll-up Door Shutters
- Locking Door Latches
- Compartment Lighting System: 12 LED Lights

## **OPTIONAL EQUIPMENT CUSTOM EQUIPMENT MOUNTING SYSTEMS**

- 450 kg Roll-out Trays
- 900 kg Roll-out Trays
- 450 kg Roll-out Tool Boards
- Plastic Storage Containers with Covers
- Adjustable Shelving Tracks
- Aluminum Reinforced Shelves
- Rolling Storage Carts