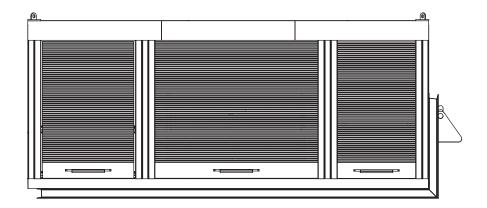

#### **CONTAINER OUTSIDE DIMENSIONS**

- 2497 mm Wide x 6610 mm Long x 2244 mm High
- 6 Roll-up Door Shutters
- Locking Door Latches
- Compartment Lighting System: 12 LED Lights

#### COMPARTMENT DIMENSIONS

#### FRONT TRANSVERSE

- 1400 mm Wide
- 2244 mm High
- 2497 mm Deep

#### **CENTER TRANSVERSE**

- 2500 mm Wide
- 2244 mm High
- 2497 mm Deep

#### **REAR TRANSVERSE**

- 1200 mm Wide
- 2244 mm High
- 2497 mm Deep