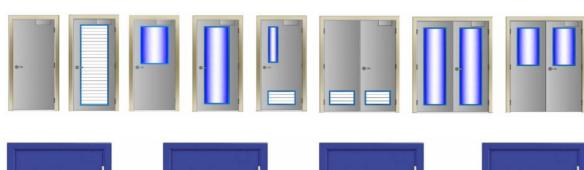

#### Features:

- Fire Rated for 3/4 Hours, 1 1/2 Hour, and 3 Hours.
- Steel or Lead lined (for radiation isolation).
- · Customized dimensions.
- Provided with Hardware/ provision, vision panel, and/ or louvers.
- Multiple Fire Rated/ Non-rated cores.
- Multiple finishing options: liquid or powder coating.
- Welded, knocked down, architectural entrances, sidelights, and borrowed lights matching frames.
- Door hinges, locks, closers, emergency push bars.

FHC-FD-100 Honeycomb Core

FHC-FD-200 Steel Stiffened with Fiberglass

FHC-FD-300 Steel Stiffened with Rock Wool

FHC-FD-400
Polyurethane Core