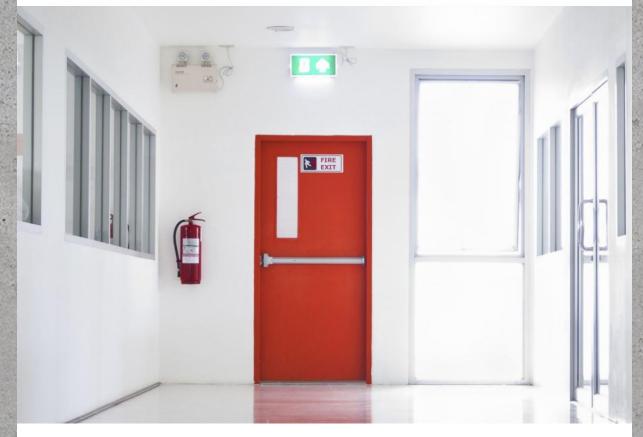

## **Hollow Metal Doors & Frames**

Our doors cover various types and sizes of steel and lead-lined doors, double and single swing, fire-rated and manufactured as per the highest international standards meeting ANSI, SDI, HMMA, and NFPA.

#### Features:

- Fire Rated for 3/4 Hours, 1 1/2 Hour, and 3 Hours.
- Steel or Lead lined (for radiation isolation).
- · Customized dimensions.
- Provided with Hardware/ provision, vision panel, and/ or louvers.
- Multiple Fire Rated/ Non-rated cores.
- Multiple finishing options: liquid or powder coating.
- Welded, knocked down, architectural entrances, sidelights, and borrowed lights matching frames.
- Door hinges, locks, closers, emergency push bars.