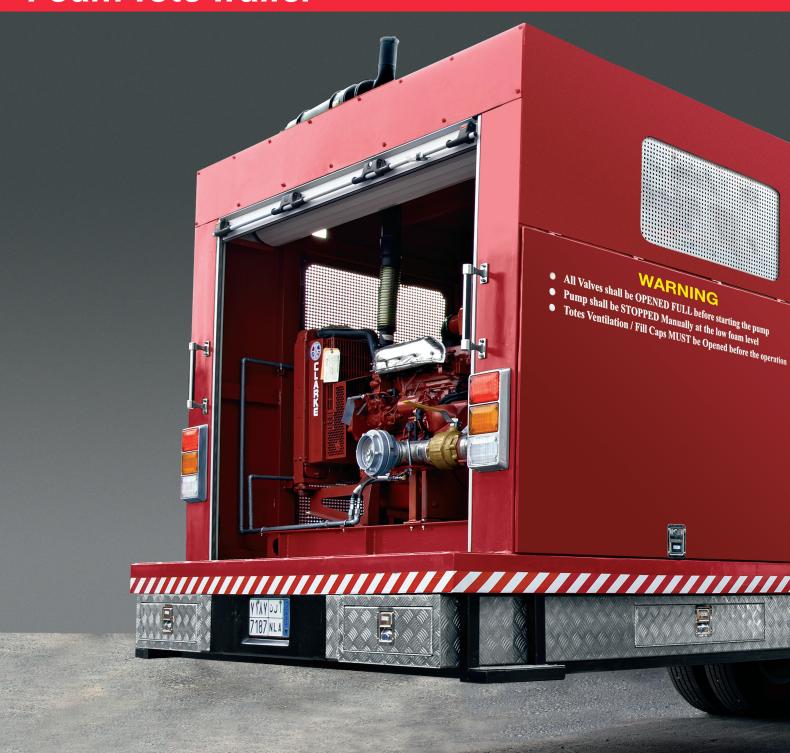

# FOAM PUMP AND DIESEL ENGINE ENCLOSURE

- Steel or Aluminum Enclosure Construction and
  Framework 2500 mm Wide x 2000 mm High x 1500
  mm Front to Rear
- Rear Roller-shutter Access Door
- Hinged Right Side Foam Pump Service Door
- Ventilation Louvers for Diesel Engine Operation
- Integral Battery and Fuel Tank System

# ENGINE AND PUMP ENCLOSURE

#### **Enclosure**

- Steel Framework
- Sheet Metal Painted, 2 Doors

#### **ENGINE INSTALLATION**

#### **Diesel Engine**

- 58 HP, 4 Cylinders
- Fuel Tank and Fuel Filter System
- Fuel Consumption: 14.4 LPM per Hour
- Full Gauge and Instrument Panel

#### Electrical

- Batteries: 2 8D, 12 Volt
- 40 amp Alternator

#### **Exhaust and Muffler**

Piped to Exterior of Enclosure