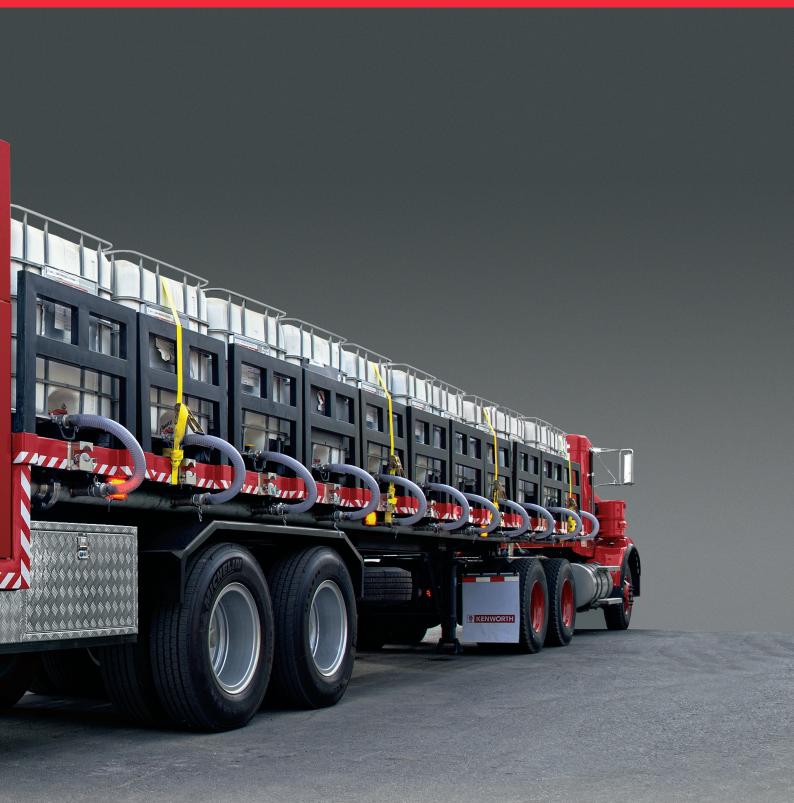

#### TRAILER

- Custom Built Trailer by Fire & Hazard Control
- GVWR: Carrying Capacity 36 metric tons
- Trailer Dimensions: 2500 mm Wide x 13.56 m Long
- Tires: Eight 11R Tires and 2 Mounted Spare Tires
- Trailer Frame: 180 mm #400 IPE Steel Beams
- Suspension: 2 x 14 ton Mechanical Spring

#### **UNDERBODY COMPARTMENTS**

- Under Trailer Hose and Storage Compartments
- Aluminum Construction Supported from Trailer Steel Under-structure

### • 6 Aluminum Tread Plate Hinged Doors

### **PLUMBING**

- Foam Concentrate Piping: 100 mm #316 L Stainless Steel Flanged and Bolted Piping under Trailer
- Connections to Totes: Quick Disconnect "Cam Lok" 50 mm Flexible Hoses to Each Foam Tote

#### FOAM TOTES: 22,000 LITERS

- Foam Concentrate Storage Totes in Steel **Tubing Framework**
- Lift-truck Ready: Foam Tote Removal and Loading Pallets
- Removable Steel Side Rack Enclosures