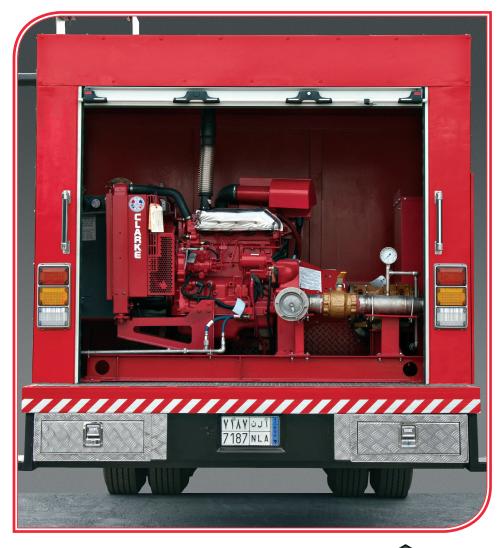

# FOAM PUMP AND DIESEL ENGINE ENCLOSURE

- Steel or Aluminum Enclosure Construction and
  Framework 2500 mm Wide x 2000 mm High x 1500
  mm Front to Rear
- Rear Roller-shutter Access Door
- Hinged Right Side Foam Pump Service Door
- Ventilation Louvers for Diesel Engine Operation
- Integral Battery and Fuel Tank System

# ENGINE AND PUMP ENCLOSURE

#### **FOAM SYSTEM**

#### Foam Pump

- Bronze Rotary
- Output: 1100 LPM 13.7 Bar
- · Relief Valve: Brass
- Electronic Pump Controller
- Safety Interlocks and Shut-downs

#### **Plumbing System**

- Type #316 Stainless Steel
- 100 mm Piping
- 50 mm Flexible Hoses to Totes

#### Valves

Quarter-turn Brass

#### Rear Intake

- Storz Fitting Intake
- 2 Suction Hoses