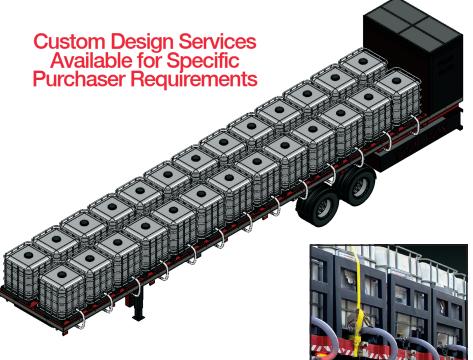

#### TRAILER

- Custom Built Trailer by Fire & Hazard Control
- GVWR: Carrying Capacity 36 metric tons
- Trailer Dimensions: 2500 mm Wide x 13.56 m Long
- Tires: Eight 11R Tires and 2 Mounted Spare Tires
- Trailer Frame: 180 mm #400 IPE Steel Beams
- Suspension: 2 x 14 ton Mechanical Spring

#### FOAM TOTES: 22,000 LITERS

- Foam Concentrate Storage Totes in Steel **Tubing Framework**
- Lift-truck Ready: Foam Tote Removal and Loading Pallets
- Removable Steel Side Rack Enclosures