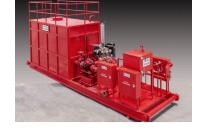

## Foam/Water Skid

The system is designed to be totally self-contained without the need of external power or water supply services. Additional services for a generator and floodlighting can be added, along with additional firefighting cabinets for gear, nozzles, hose and other tools. The diesel engine and plumbing system can be enclosed for weather and environment issues.

Simple to operate, user friendly controls and quick to implement.

Read More