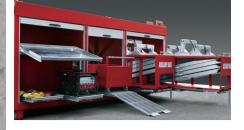

## Fire Equipment Container

Completely customized as per the customer requirement to store various equipment.

Ex: SCBA Cylinder Storage
Modules, Stretcher Mountings,
Air Bag Storage, Hydraulic
Rescue Tool Storage, Side
Awnings, Air Conditioning
Systems, Tent Systems, Medical
Support Systems, Shoring
Equipment, High and Low Angle
Rescue, Water Rescue,
Hazardous Material Containment
Equipment, and more.