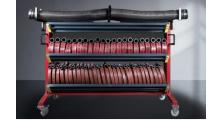

### **Mobile Hose Rack**

Targeting to eliminate the need to carry heavy fire hose. This product helps keep clean hose off the floor while reloading and can hold both flexible hoses as well as suction hoses. Sturdy by nature with a complete steel construction, it is built efficiently with an ideal compact frame. The racks are equipped with four (4) large heavy duty caster wheels with locks, all of which swivel for easy steering and excellent maneuverability.

Read More