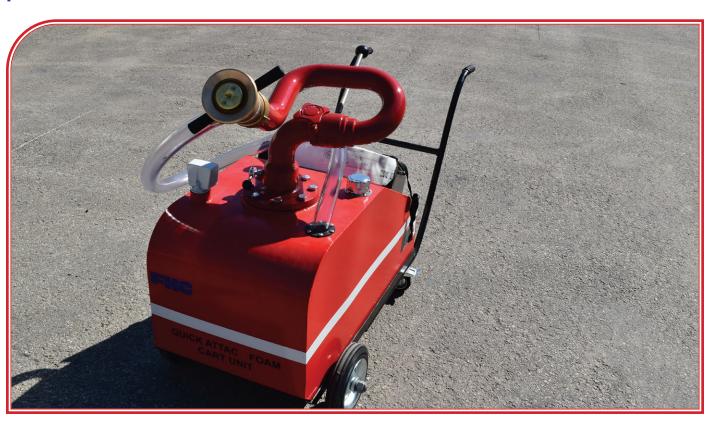

y, dust or any other debris. Foam tank is also equipped with a level gauge to monitor foam level inside the tank plus a drain plug to flush foam or replace foam inside the tank.

Foam Monitor and master stream nozzle with an inbuilt educator is available with multiple options on inlet connections, materials, flow rates etc. designed for use with Class A & Class B foam, Including AFFF&Fluro-protein. Combination of straight stream and variable fog patterns are available.

## **FEATURES**

- Nozzle is equipped with 3 % and 1% proportioning orifice as standard., it can be Interchangeable
- Fitted with cleared dial level gauge, to ensure level of foam in tank.
- Improved handling and mobility with greater operational stability.
- Rapid deployment of foam extinguishing agent.
- Low maintenance



## QUICK ATTACK FOAM CART



## QUICK ATTACK FOAM CART



| PRIMER           | EPOXY           | EPOXY PRIMER                 | 50-70 |
|------------------|-----------------|------------------------------|-------|
| INTERMEDIATE     |                 |                              |       |
| TOP COAT         | PU              | POLYURETHANE RAL 1016 YELLOW | 50-70 |
| COATING / TREAT! | MENT SPECIFICAT | TIONS :                      |       |
| FBE              |                 |                              |       |
| HDG              |                 |                              |       |

NOTE:- CHASSIS FRAME AND HANDLE SHALL BE PRIMED AND PU TOP COATED WITH RAL 9005 BLACK.

| вом   |                              |     |  |
|-------|------------------------------|-----|--|
| ITE