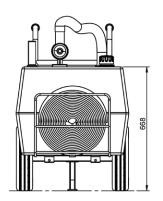

Quick Attack Cart is designed with a rigid and compact Foam tank manufactured with SS316 sheets or optionally with GRP to store foam for adequate operational time.

## QUICK ATTACK FOAM CART

Foam tank is provided with a breathing valve to balance pressure inside the tank with ambient pressure and isolate the tank from external humidity, dust or any other debris. Foam tank is also equipped with a level gauge to monitor foam level inside the tank plus a drain plug to flush foam or replace foam inside the tank.

Foam Monitor and master stream nozzle with an inbuilt educator is available with multiple options on inlet connections, materials, flow rates etc. designed for use with Class A & Class B foam, Including AFFF&Fluro-protein. Combination of straight stream and variable fog patterns are available.