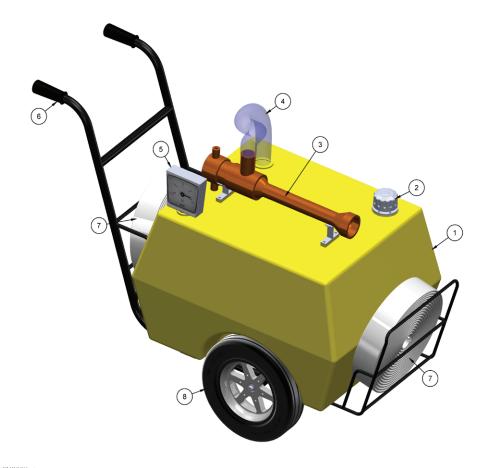

NOTE:- CHASSIS FRAME AND HANDLE SHALL BE PRIMED AND PU TOP COATED WITH RAL 9005 BLACK.

| вом   |                              |     |  |
|-------|------------------------------|-----|--|
| ITEM# | DESCRIPTION                  | QTY |  |
| 1     | POLYETHYLENE TANK 150 L CAP. | 1   |  |
| 2     | FOAM REFILL CAP              | 1   |  |
| 3     | FOAM EDUCTOR                 | 1   |  |
| 4     | PICK-UP TUBE                 | 1   |  |
| 5     | TANK LEVEL GAUGE             | 1   |  |
| 6     | CARRY HANDLE                 | 1   |  |
| 7     | FLAT HOSE 2.5" X25 MTR.      | 2   |  |
| 8     | SOLID TIRE DIA 350           | 2   |  |