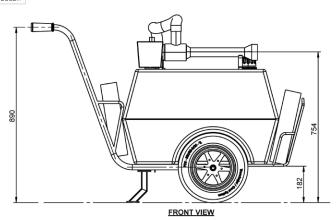

Quick Attack Cart is effortlessly portable and can be handled by

one person. Equipped with solid rubber wheels or optional with the pneumatic wheels, which can be easily maneuvered on pavements or gravels.

Quick Attack Cart is designed with a rigid and compact Foam tank manufactured with SS316 sheets or optionally with GRP to store foam for adequate operational time.

## QUICK ATTACK FOAM CART

Foam tank is provided with a breathing valve to balance pressure inside the tank with ambient pressure and isolate the tank from external humidity, dust or any other debris. Foam tank is also equipped with a level gauge to monitor foam level inside the tank plus a drain plug to flush foam or replace foam inside the tank.

Foam Monitor and master stream nozzle with an inbuilt educator is available with multiple options on inlet connections, materials, flow rates etc. designed for use with Class A & Class B foam, Including AFFF&Fluro-protein. Combination of straight stream and variable fog patterns are available.