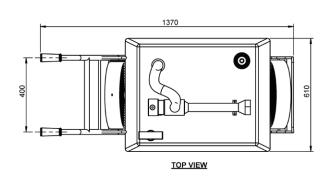

Quick Attack Cart is effortlessly portable and can be handled by

one person. Equipped with solid rubber wheels or optional with the pneumatic wheels, which can be easily maneuvered on pavements or gravels.

Quick Attack Cart is designed with a rigid and compact Foam tank manufactured with SS316 sheets or optionally with GRP to store foam for adequate operational time.

## QUICK ATTACK FOAM CART

Foam tank is provided with a breathing valve to balance pressure inside the tank with ambient pressure and isolate the tank from external humidity, dust or any other debris. Foam tank is also equipped with a level gauge to monitor foam level inside the tank plus a drain plug to flush foam or replace foam inside the tank.