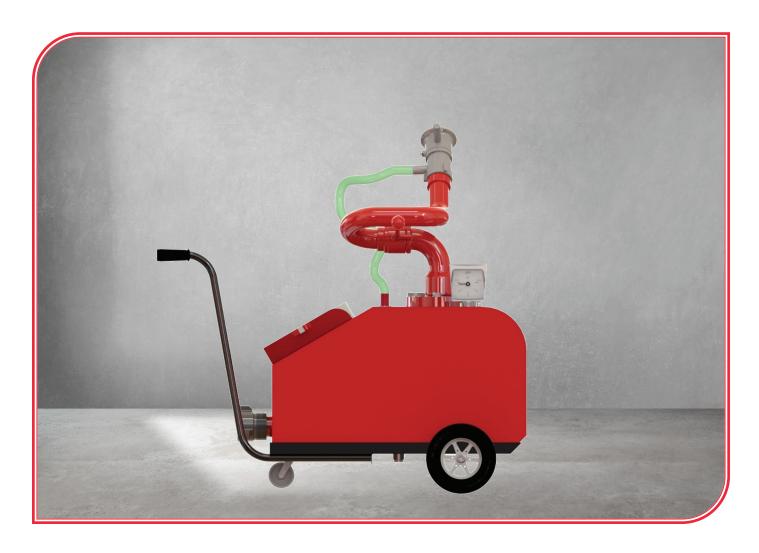

Most fire incidents can be resolved by quick decisive action and the effective application of the correct extinguishing medium.

Quick Attack Cart does the same for any hydrocarbon or any flammable chemical spill fire at any warehouse or petrochemical plants.

Quick Attack Cart is effortlessly portable and can be handled by

one person. Equipped with solid rubber wheels or optional with the pneumatic wheels, which can be easily maneuvered on pavements or gravels.

Quick Attack Cart is designed with a rigid and compact Foam tank manufactured with SS316 sheets or optionally with GRP to store foam for adequate operational time.

## QUICK ATTACK FOAM CART

Foam tank is provided with a breathing valve to balance pressure inside the tank with ambient pressure and isolate the tank from external humidity, dust or any other debris. Foam tank is also equipped with a level gauge to monitor foam level inside the tank plus a drain plug to flush foam or replace foam inside the tank.