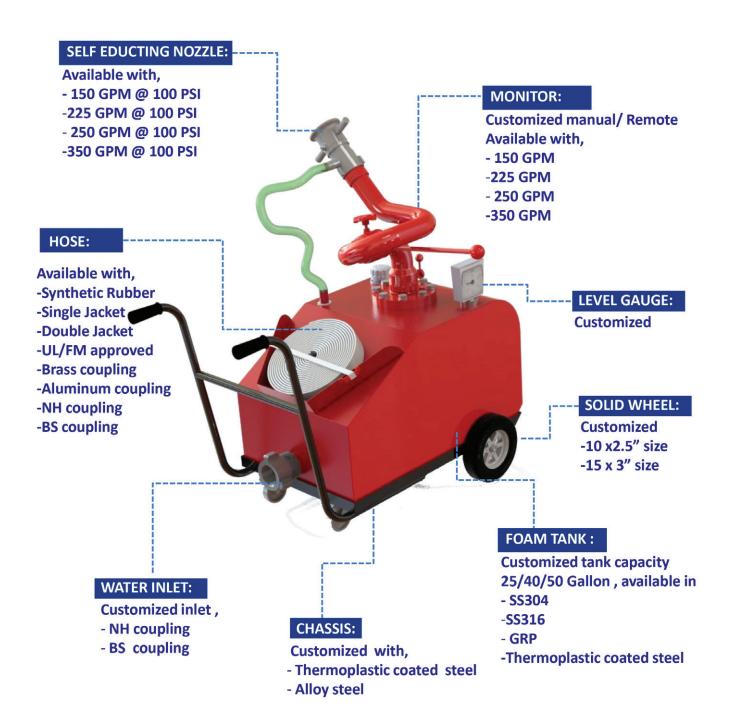

Quick Attack Cart is designed with a rigid and compact Foam tank manufactured with SS316 sheets or optionally with GRP to store foam for adequate operational time.

## QUICK ATTACK FOAM CART

Foam tank is provided with a breathing valve to balance pressure inside the tank with ambient pressure and isolate the tank from external humidity, dust or any other debris. Foam tank is also equipped with a level gauge to monitor foam level inside the tank plus a drain plug to flush foam or replace foam inside the tank.

Foam Monitor and master stream nozzle with an inbuilt educator is available with multiple options on inlet connections, materials, flow rates etc. designed for use with Class A & Class B foam, Including AFFF&Fluro-protein. Combination of straight stream and variable fog patterns are available.

## **FEATURES**

- Nozzle is equipped with 3 % and 1% proportioning orifice as standard., it can be Interchangeable
- Fitted with cleared dial level gauge, to ensure level of foam in tank.
- Improved handling and mobility with greater operational stability.
- Rapid deployment of foam extinguishing agent.
- Low maintenance