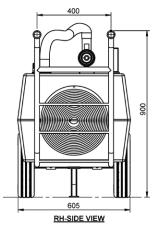

Quick Attack Cart is designed with a rigid and compact Foam tank manufactured with SS316 sheets or optionally with GRP to store foam for adequate operational time.

## QUICK ATTACK FOAM CART

Foam tank is provided with a breathing valve to balance pressure inside the tank with ambient pressure and isolate the tank from external humidity, dust or any other debris. Foam tank is also equipped with a level gauge to monitor foam level inside the tank plus a drain plug to flush foam or replace foam inside the tank.

Foam Monitor and master stream nozzle with an inbuilt educator is available with multiple options on inlet connections, materials, flow rates etc. designed for use with Class A & Class B foam, Including AFFF&Fluro-protein. Combination of straight stream and variable fog patterns are available.