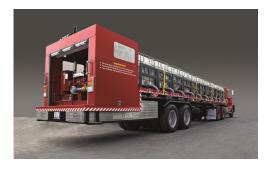

## **Foam Tote Trailer**

This unique trailer is Custom Built to hold 22,000 liters of foam concentrate through storage totes in steel tubing framework. Featured with under trailer hose, storage compartments, foam pump, and diesel engine enclosure.