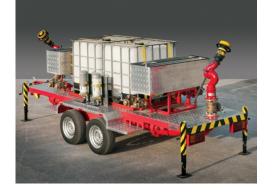

## **Foam Tote Trailer**

This unique trailer is Custom Built to hold 22,000 liters of foam concentrate through storage totes in steel tubing framework. Featured with under trailer hose, storage compartments, foam pump, and diesel engine enclosure.