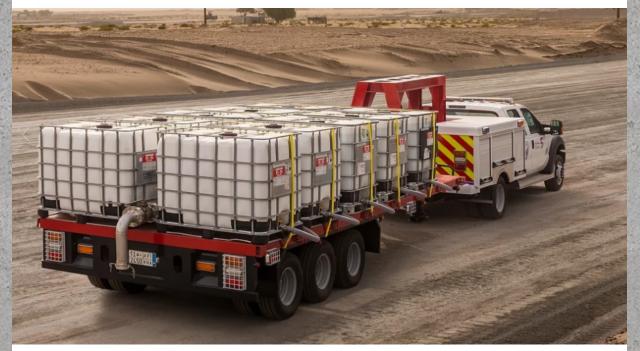

## **Foam Tote Trailer**

This unique trailer is Custom Built to hold 22,000 liters of foam concentrate through storage totes in steel tubing framework. Featured with under trailer hose, storage compartments, foam pump, and diesel engine enclosure.