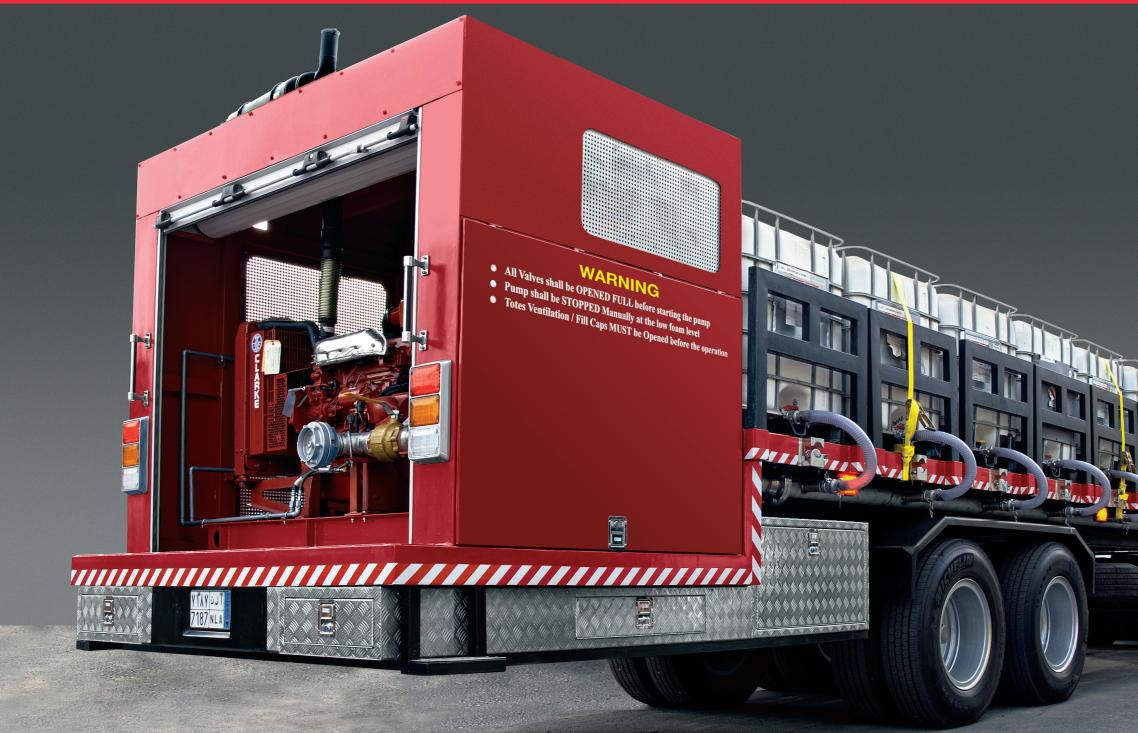

# FOAM PUMP AND **DIESEL ENGINE ENCLOSURE**

- Steel or Aluminum Enclosure Construction and Framework 2500 mm Wide x 2000 mm High x 1500 • Trailer Dimensions: 2500 mm Wide x 13.56 m Long mm Front to Rear
- Rear Roller-shutter Access Door
- Hinged Right Side Foam Pump Service Door
- Ventilation Louvers for Diesel Engine Operation
- Integral Battery and Fuel Tank System

# ENGINE AND PUMP ENCLOSURE

#### Enclosure

- Steel Framework
- Sheet Metal Painted, 2 Doors
- **Under Body Compartments**
- 2 Hose Compartments
- 2 Tool Compartments Electrical
- Rear Stop/Turn/Backup LED Lights
- Engine Compartment Lights
- Trailer Perimeter Marker Lights

### **ENGINE INSTALLATION**

#### Diesel Engine

- 58 HP, 4 Cylinders
- Fuel Tank and Fuel Filter System
- Fuel Consumption: 14.4 LPM per Hour
- Full Gauge and Instrument Panel Electrical
- Batteries: 2 8D, 12 Volt
- 40 amp Alternator

#### **Exhaust and Muffler**

• Piped to Exterior of Enclosure