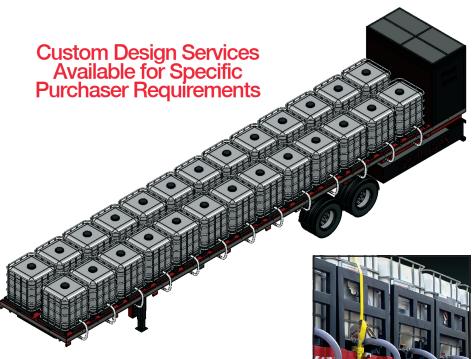

# FOAM TOTES: 22,000 LITERS

- Foam Concentrate Storage Totes in Steel Tubing Framework
- Lift-truck Ready: Foam Tote Removal and Loading Pallets
- Removable Steel Side Rack Enclosures

# **PLUMBING**

- Foam Concentrate Piping: 100 mm #316 L Stainless Steel Flanged and Bolted Piping under Trailer
- Connections to Totes: Quick Disconnect "Cam Lok" 50 mm Flexible Hoses to Each Foam Tote