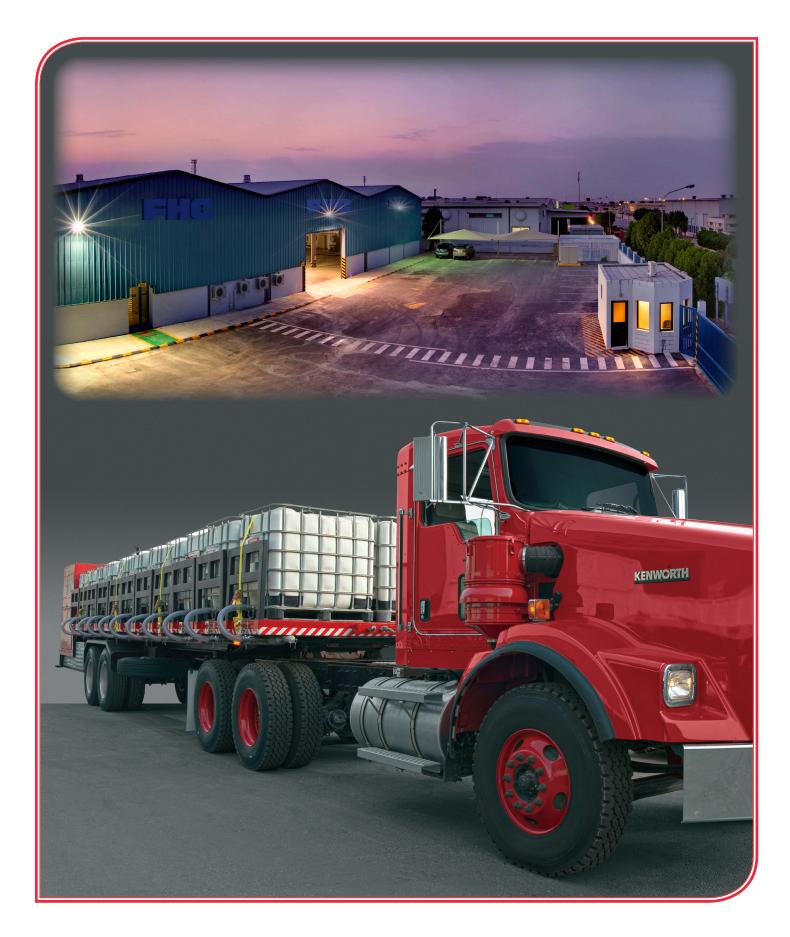

# FOAM TOTE TRAILER

### TRAILER

- Custom Built Trailer by Fire & Hazard Control
- GVWR: Carrying Capacity 36 metric tons
- Tires: Eight 11R Tires and 2 Mounted Spare Tires
- Trailer Frame: 180 mm #400 IPE Steel Beams
- Suspension: 2 x 14 ton Mechanical Spring

# FOAM TOTES: 22,000 LITERS

- Foam Concentrate Storage Totes in Steel Tubing Framework
- Lift-truck Ready: Foam Tote Removal and Loading Pallets
- Removable Steel Side Rack Enclosures