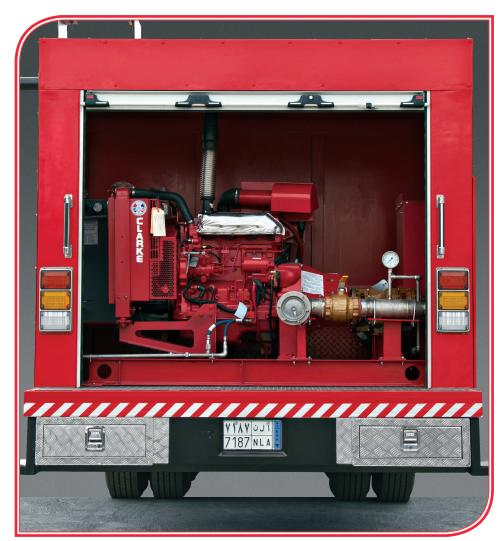

# FOAM PUMP AND **DIESEL ENGINE ENCLOSURE**

- Steel or Aluminum Enclosure Construction and Framework 2500 mm Wide x 2000 mm High x 1500 • Trailer Dimensions: 2500 mm Wide x 13.56 m Long mm Front to Rear
- Rear Roller-shutter Access Door
- Hinged Right Side Foam Pump Service Door
- Ventilation Louvers for Diesel Engine Operation
- Integral Battery and Fuel Tank System

# ENGINE AND PUMP ENCLOSURE

#### Enclosure

- Steel Framework
- Sheet Metal Painted, 2 Doors
- **Under Body Compartments**
- 2 Hose Compartments
- 2 Tool Compartments Electrical
- Rear Stop/Turn/Backup LED Lights
- Engine Compartment Lights
- Trailer Perimeter Marker Lights

#### Foam Pump

- Bronze Rotary
- Output: 1100 LPM 13.7 Bar
- Relief Valve: Brass
- Electronic Pump Controller
- Safety Interlocks and Shut-downs

#### **Plumbing System**

- Type #316 Stainless Steel
- 100 mm Piping
- 50 mm Flexible Hoses to Totes Valves
- Quarter-turn Brass

#### **Rear Intake**

- Storz Fitting Intake
- 2 Suction Hoses