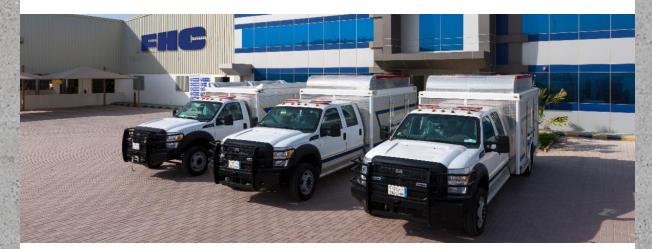

FHC is a leading manufacturer of custom designed & integrated fire protection equipment with over two decades of experience in industrial applications across the MENA region. FHC has three state-of-the-art plants with 300,000 Sq.ft in foot print located in Dammam 2nd Industrial City in Saudi Arabia served by competent engineers and up to date fabrication equipment allowing us to design, produce and assemble a wide range of fire and safety products and systems.