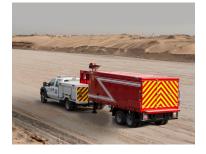

Read More

**Hose Recovery Vehicle** 

FHC engineering team has created a versatile combination using the FHC custom built light rescue body and various trailer units. The chassis mounted equipment body and trailer body are all constructed of aluminum using custom designed extrusions for a corrosion free body.

Read More