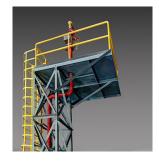

### **Elevated Monitor**

**FHC** engineering team can quickly engineer a custom monitor tower for your specific industrial hazards! The vertical tower is engineered with bolted construction so that it can be inexpensively shipped in a crate disassembled; then erected on any site with a ordinary hand tools and a small crane.

Read More