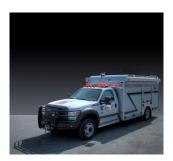

### **Quick Attack Vehicle**

This vehicle combines a light rescue body with 6 compartments and maximum compartment space plus an open center rear body area for slide-in mounting of firefighting packages. The pump and roll units feature large water and foam tanks plus a variety of high pressure or high volume fire pumps.

Read More

**Hose Recovery Vehicle** 

FHC engineering team has created a versatile combination using the FHC custom built light rescue body and various trailer units. The chassis mounted equipment body and trailer body are all constructed of aluminum using custom designed extrusions for a corrosion free body.