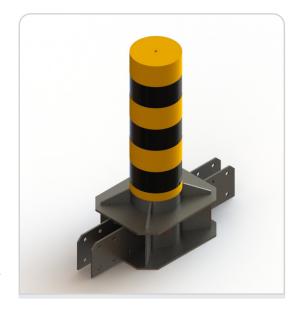

## **Design**

Blocking bollard(s) with base supports for shallow mount installation.

The bollard system can be adapted on-site for corner applications.

# **Blocking Element**

Diameter: 355 mm, optional: screwed on steel top plate in galvanized finish or coated in the color of the blocking element.