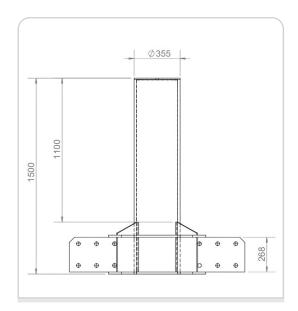

### **Technical Specs**

| Model                        | FHCM50                       |
|------------------------------|------------------------------|
| Crash Rating                 | ASTM F2656/2656M-23, M50, P1 |
| Impact Resistance Energy (J) | 1697                         |
| Diameter (mm)                | 355                          |
| Height (mm)                  | 1100                         |
| Installation Depth (mm)      | 400                          |

# **Blocking Element**

Diameter: 355 mm, optional: screwed on steel top plate in galvanized finish or coated in the color of the blocking element.

## **Blocking Height**

**Above Ground: 1100mm** 

### **Foundation Size**

- 4400 x 2500 x 400 mm (triple unit)
- Bollards are installed at a depth of 400 mm only, with less foundation depth.