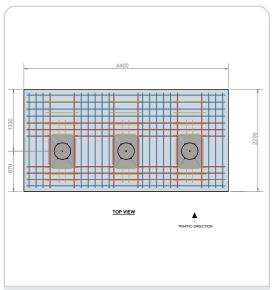

### **Post Spacing**

1370mm

### **Foundation Size**

- 4400 x 2500 x 400 mm (triple unit)
- Bollards are installed at a depth of 400 mm only, with less foundation depth.