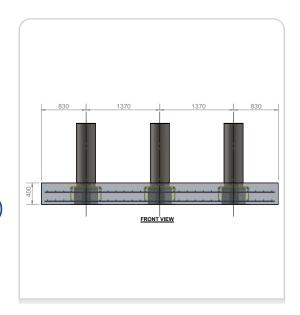

### **Post Spacing**

1370mm

### **Foundation Size**

- 4400 x 2500 x 400 mm (triple unit)
- Bollards are installed at a depth of 400 mm only, with less foundation depth.