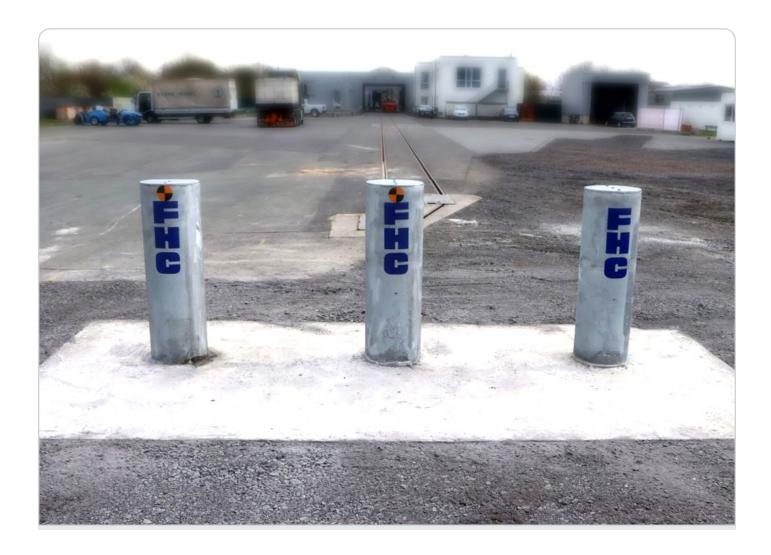

# HIGH SECURITY FIXED SHALLOW MOUNT BOLLARD

Model: FHCM50

The FHCM50 Fixed Shallow Mount Bollard was designed to protect the perimeter of the protected area. Offers maximum security against unauthorized wheeled vehicles while enabling unhindered pedestrian access. These robust bollards are crash-tested to internationally accepted standards and feature shallow foundations for easy installation.

#### **Features**

- Crash-tested and certified according to ASTM F2656/ F2656M-23.
- Shallow installation depth: 400mm (including 100mm road covering).
- Blocking height: 1100mm
- Hot Dip galvanized (ASTM A123) anti-corrosion protection coating with epoxy top coating.

#### **Installation Area**

- Governmental Institutions
- Military Bases
- Nuclear Power Plants
- Production sites (Industrial Plants)
- Financial institutions
- Airport Premises
- Sport Complexes
- Recreation areas
- Urban areas
- Education Institutions, etc.