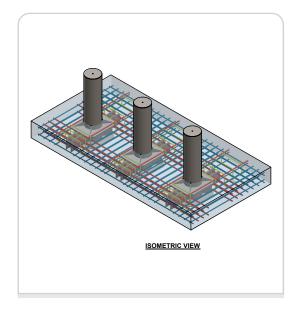

## **Design**

Blocking bollard(s) with base supports for shallow mount installation.

The bollard system can be adapted on-site for corner applications.