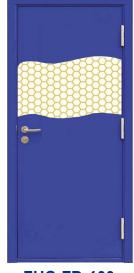

## Single Door

- FR-100 Series
  - Honeycomb core door
- NFR-100 Series
  - Honeycomb core door
- FR-200 Series
  - Stiffened Door with fiberglass insulation
- NFR-200 Series
  - Stiffened Door with fiberglass insulation
- FR-300 Series
  - Stiffened Door with Rock wool insulation
- NFR-300 Series
  - Stiffened Door with Rock wool insulation
- NFR-400 Series
  - Polyurethane core door

FHC-FD-100 Honeycomb Core

FHC-FD-200 Steel Stiffened with Fiberglass

FHC-FD-300 Steel Stiffened with Rock Wool

FHC-FD-400
Polyurethane Core