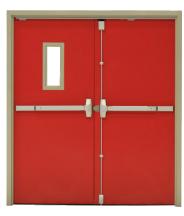

#### **Double Door:**

- FR-D-100 Series
  - Honeycomb core double door
- FR-D-200 Series
  - Steel stiffened double door with fiberglass insulation
- FR-D-300 Series
  - Steel stiffened double door with Rock wool insulation
- FR-D-400 Series
  - Polyurethane core double door

### **Description:**

Our doors cover various types and sizes of steel and lead lined doors, double and single swing, fire rated and manufactured as per highest international standards meeting ANSI, SDI, HMMA and NFPA.