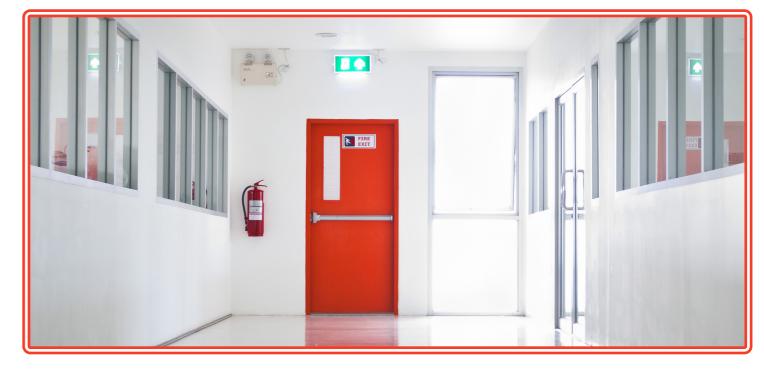

# HOLLOW METAL DOORS AND FRAMES

# HOLLOW METAL DOORS AND FRAMES

FHC has the capabilities to design and produce various sizes and shapes of standard and custombuilt sheet metal products using computerized numerical control machines for high precision, accuracy and an ultimate finish.

### **Description:**

Our doors cover various types and sizes of steel and lead lined doors, double and single swing, fire rated and manufactured as per highest international standards meeting ANSI, SDI, HMMA and NFPA.

All our doors are supported with robust frames to maximize the protection level. Our frames are constructed of quality cold rolled steel ASTM A366 or hot dip galvanized steel sheet ASTM A526, G90 for various thicknesses of doors, with the specifications conforming to SDI-111A.