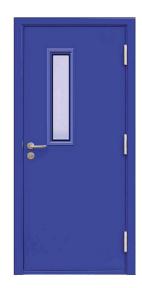

## Single Door

- FR-100 Series
  - Honeycomb core door
- NFR-100 Series
  - Honeycomb core door
- FR-200 Series
  - Stiffened Door with fiberglass insulation
- NFR-200 Series
  - Stiffened Door with fiberglass insulation
- FR-300 Series
  - Stiffened Door with Rock wool insulation
- NFR-300 Series
  - Stiffened Door with Rock wool insulation
- NFR-400 Series
  - Polyurethane core door

### **Description:**

Our doors cover various types and sizes of steel and lead lined doors, double and single swing, fire rated and manufactured as per highest international standards meeting ANSI, SDI, HMMA and NFPA.